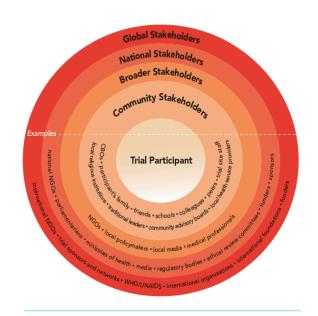

public policy

Various stakeholders may influence or be affected by a biomedical HIV prevention trial. Stakeholders include trial participants and other community stakeholders as well as a broader range of national and international stakeholders.