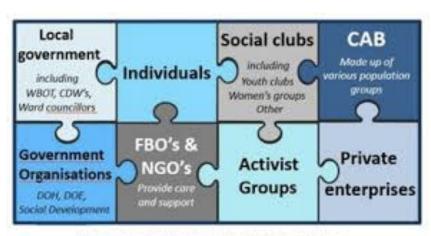

## **Approach**

- Informed by a nationwide key stakeholder consultation
- Establishment of a national forum
  - Civil society
  - Community engagement practitioners
  - Community Advisory Boards

- Served as a platform to sustainably engage
- Create accessibility of researchers, ethics & regulatory bodies, funders, policy makers etc.

# Learnings

- Removes barriers between stakeholders and researcher
- Recognition of the power of collaboration
- Appreciation of and support for research
- Opportunities for community influenced research
- Accountability mechanisms between research implementers and communities
- In advance planning and preparing for research outcomes and public health impact