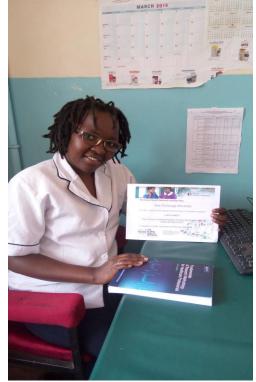

## Path Ahead!

- How you can be involved
- Share resources
- Share experiences
- Offer advice
- Build confidence
- Communicate

A nurse from Gujarat, India after participating at GRN skills sharing workshop on Nov, 2016

"I feel motivated, and can't believe that someone really cares for our career development"

Lets Join hands together to become Ambassadors of healthcare research

Just login to <u>www.tghn.org</u> or

Email me:- jobygeorge05@yahoo.co.uk