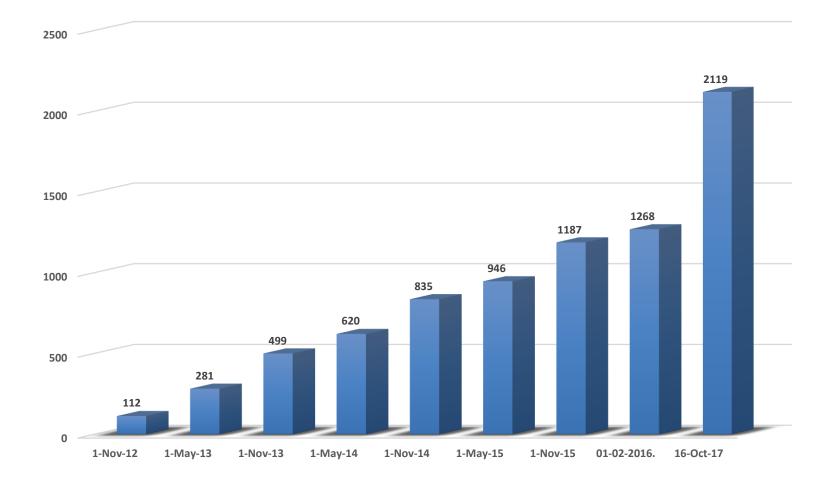

### History of GRN membership

### **Total visitors from countries** 2013 -2017 (Oct)