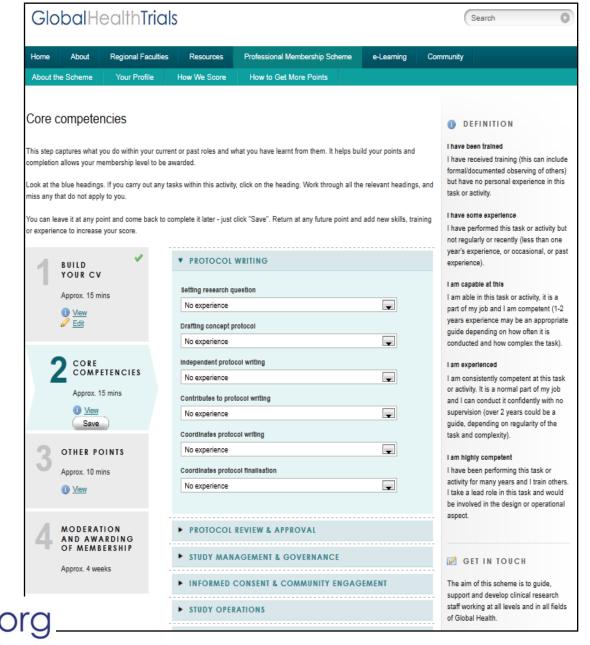

### Step 2:

Step two involves completing 'Core Competencies'.

This section covers areas such as protocol writing, study operations, data management and safety reporting.

# Each competency can be scored as:

- •No experience
- Trained
- Some experience
- Capable
- •Experienced
- •Highly competent

A guide to these definitions is provided in the right hand menu of the page.