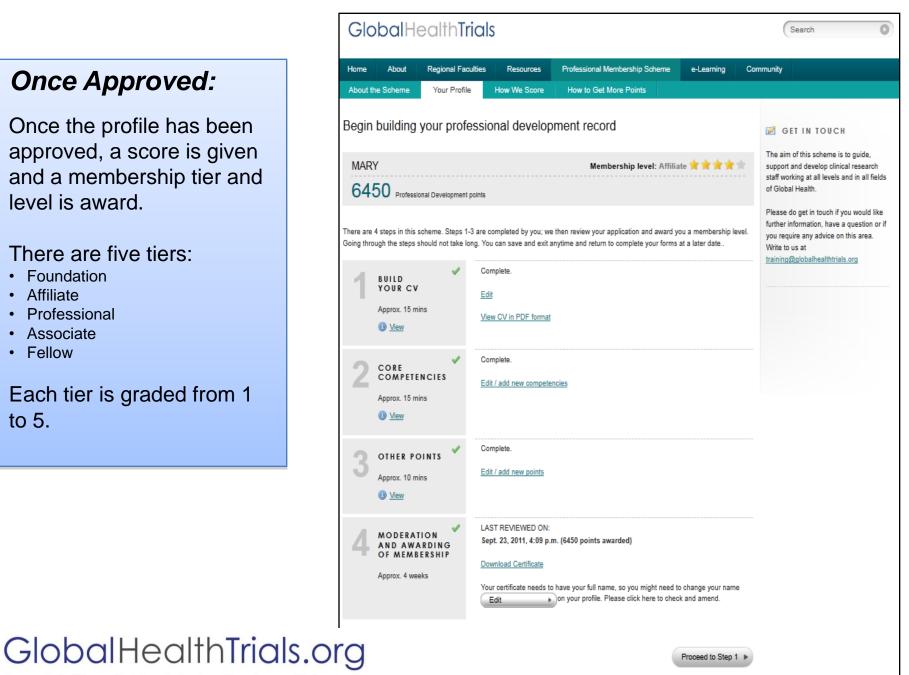

### **Once Approved:**

Once the profile has been approved, a score is given and a membership tier and level is award.

There are five tiers:

- Foundation
- Affiliate ٠
- Professional ٠
- Associate ٠
- Fellow

#### Each tier is graded from 1 to 5.

#### **Certificate:**

Once the profile has been approved, a certificate is issued which the user can print out.

This certificate is stored in the user's profile and can be printed out at any time.