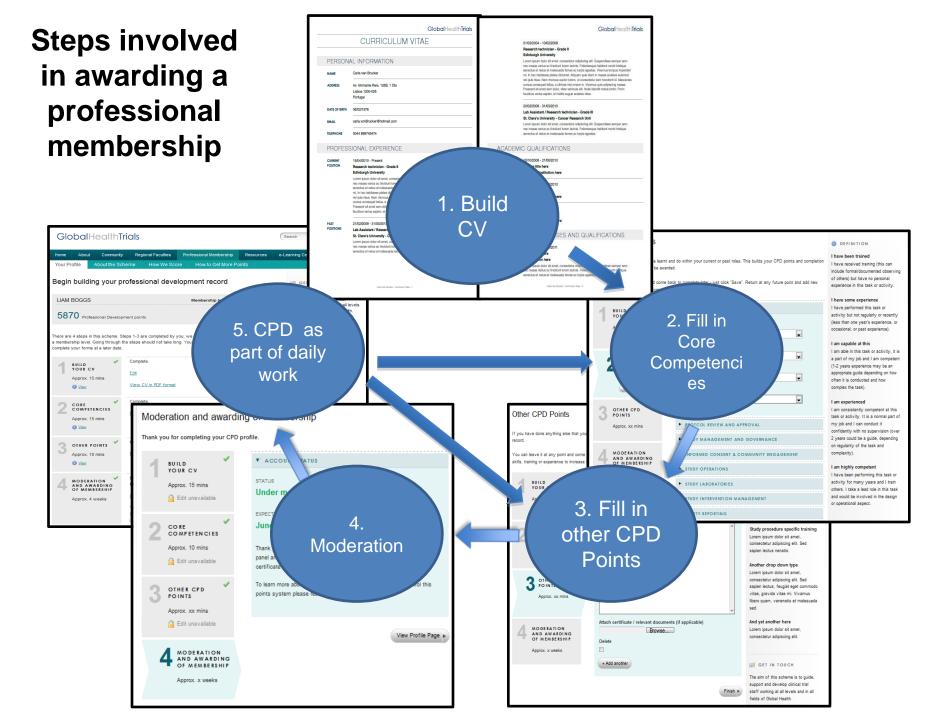

#### **Building a Profile**

To build their profile, the user completes the:

- •CV template
- Core Competencies sectionOther Points section

It takes approximately 30 – 40 minutes to complete all sections.

At any point in this process the user can save, exit, and then return to complete the record at a later date.

## Step 1:

The first step involves completing the CV template.

Once this template has been completed the user can print a GCP standard CV.

The CV is stored in the user's profile and can be added to and printed out at any time.

### Step 2:

Step two involves completing 'Core Competencies'.

This section covers areas such as protocol writing, study operations, data management and safety reporting.

## Step 3:

The final step provides the user with the opportunity to tell us about any courses, training and experiences which may not have been captured in the previous two steps and which the person feels would contribute to their professional profile.