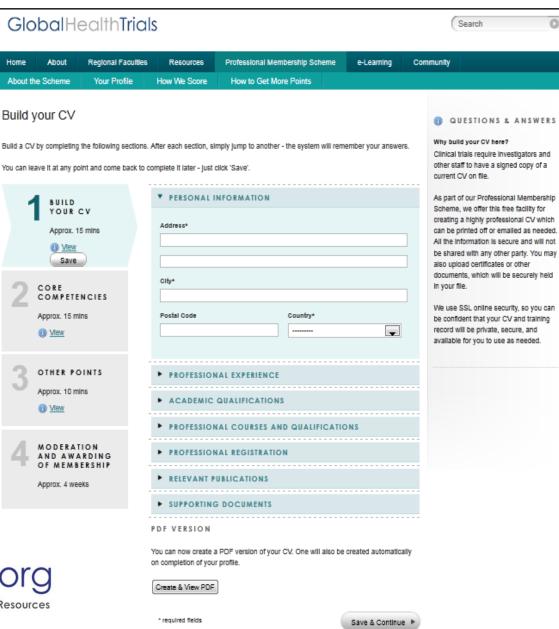

## Step 1:

The first step involves completing the CV template.

Once this template has been completed the user can print a GCP standard CV.

The CV is stored in the user's profile and can be added to and printed out at any time.