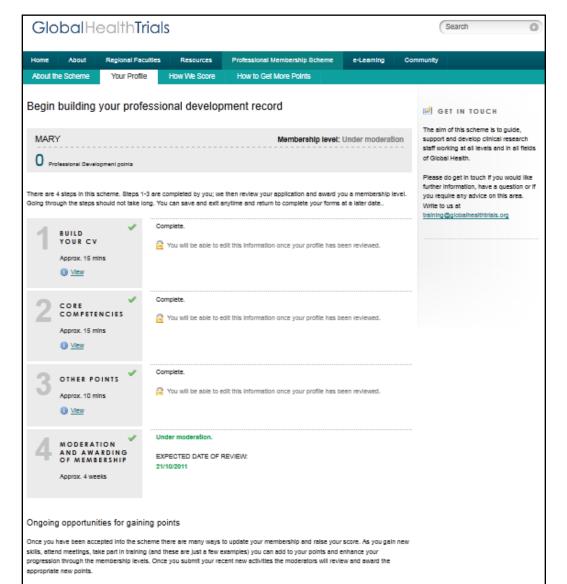

#### **Building a Profile**

To build their profile, the user completes the:

- •CV template
- Core Competencies sectionOther Points section

It takes approximately 30 – 40 minutes to complete all sections.

At any point in this process the user can save, exit, and then return to complete the record at a later date.

#### Ongoing opportunities for gaining points

Once you have been accepted into the scheme there are many ways to update your membership and raise your score. As you gain new skills, dend meetings, take part in training (and these are just a few examples) you can add to your points and enhance your progression through the membership levels. Once you submit your recent new activities the moderators will review and award the appropriate new points.