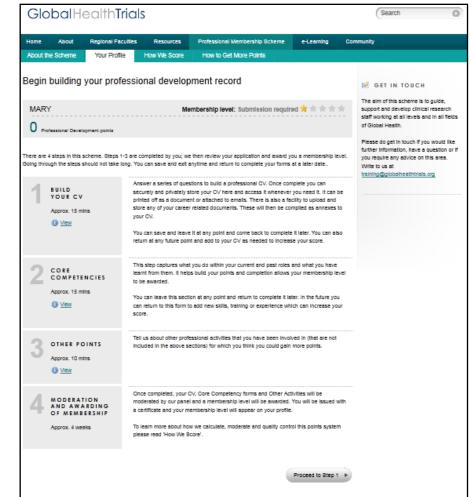

#### **Building a Profile**

To build their profile, the user completes the:

- •CV template
- Core Competencies sectionOther Points section

It takes approximately 30 – 40 minutes to complete all sections.

At any point in this process the user can save, exit, and then return to complete the record at a later date.